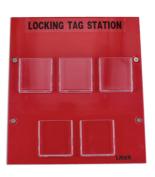

## **Additional Information**

- Lockable wall mounted, lockout management station with adjustable shelves provides a safe and secure storage facility for electric and hybrid vehicle key
  and MSD (manual service disconnent) units to prevent accidental activation of HV systems while performing service and repair. Size: 360 x 450 x 155mm.
   Wall mounted lockout tag station, designed for the storage of up to 100 lockout/warning tags, providing easy access when required. The pocket style
  storage helps in identifying the number of tags in use as well as ensuring the user can see when more tags may be required. Size: 350 x 400 x 30mm.
- 3 x padlock stations, each holding up to 6 padlocks for easy access and safe storage of padlocks in one place. Use to store unused safety padlocks to see at a glance what locks are in use. Size: 140 x 40 x 80mm. 6 x 38mm & 76mm shackle, non conductive nylon bodied lockout padlocks (with two coded keys), for preventing accidental activation of, or access to high voltage systems. 6 x flexible hasps, each with 6 padlock holes.
- High visibility safety lockout bag with lockable strap to prevent unauthorised access. Ideal for locking away vehicle keys, EV MSD's (Manual Service
  Disconnect switches) etc. to ensure accidental activation of high voltage systems is not possible. Size: 440 x 245mm. 2 x high voltage signs to inform
  employees/customers of high voltage risk.
- A pack of 10 lockout tags, providing safety warning with self-adhesive overlay on back of tag, allowing for authorised employee name to be written. A pack
  of 10 Hybrid/EV warning sign (for hanging on internal rear view mirror or steering wheels), designed to serve as a warning that vehicle is EV or hybrid. A
  pack of 12 reusable, self adhesive high voltage labels (150 x 75mm) for indicating high voltage parts of the vehicle.
- All products contained in this kit are available as individual items please see Laser Part Nos. 7947 (lockout management station), 7945 (locking tag http://discreption), 7944 (paddick station), 7941 (38mm padlock), 7943 (76mm padlock), 7942 (lockout hasp), 8030 (lockout bag), 7561 (self adhesive labels, pack