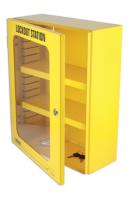

## **Additional Information**

- Lockable wall mounted, lockout management station with adjustable shelves provides a safe and secure storage facility for electric and hybrid vehicle key
  and MSD (manual service disconnent) units to prevent accidental activation of HV systems while performing service and repair. Size: 360 x 450 x 155mm.
   Wall mounted lockout tag station, designed for the storage of up to 100 lockout/warning tags, providing easy access when required. The pocket style
  storage helps in identifying the number of tags in use as well as ensuring the user can see when more tags may be required. Size: 350 x 400 x 30mm.
- 3 x padlock stations, each holding up to 6 padlocks for easy access and safe storage of padlocks in one place. Use to store unused safety padlocks to see at a glance what locks are in use. Size: 140 x 40 x 80mm. 6 x 38mm & 76mm shackle, non conductive nylon bodied lockout padlocks (with two coded keys), for preventing accidental activation of, or access to high voltage systems. 6 x flexible hasps, each with 6 padlock holes.
- High visibility safety lockout bag with lockable strap to prevent unauthorised access. Ideal for locking away vehicle keys, EV MSD's (Manual Service
  Disconnect switches) etc. to ensure accidental activation of high voltage systems is not possible. Size: 440 x 245mm. 2 x high voltage signs to inform
  employees/customers of high voltage risk.
- A pack of 10 lockout tags, providing safety warning with self-adhesive overlay on back of tag, allowing for authorised employee name to be written. A pack
  of 10 Hybrid/EV warning sign (for hanging on internal rear view mirror or steering wheels), designed to serve as a warning that vehicle is EV or hybrid. A
  pack of 12 reusable, self adhesive high voltage labels (150 x 75mm) for indicating high voltage parts of the vehicle.
- All products contained in this kit are available as individual items please see Laser Part Nos. 7947 (lockout management station), 7945 (locking tag http://discreption), 7944 (paddick station), 7941 (38mm padlock), 7943 (76mm padlock), 7942 (lockout hasp), 8030 (lockout bag), 7561 (self adhesive labels, pack