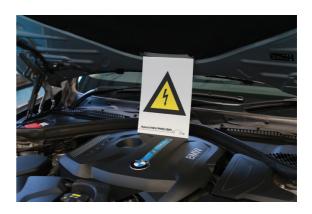

## **Additional Information**

- Lockable wall mounted, lockout management station with adjustable shelves provides a safe and secure storage facility for electric and hybrid vehicle key
  and MSD (manual service disconnent) units to prevent accidental activation of HV systems while performing service and repair. Size: 360 x 450 x 155mm.
   Wall mounted lockout tag station, designed for the storage of up to 100 lockout/warning tags, providing easy access when required. The pocket style
  storage helps in identifying the number of tags in use as well as ensuring the user can see when more tags may be required. Size: 350 x 400 x 30mm.
- 3 x padlock stations, each holding up to 6 padlocks for easy access and safe storage of padlocks in one place. Use to store unused safety padlocks to see at a glance what locks are in use. Size: 140 x 40 x 80mm. 6 x 38mm & 76mm shackle, non conductive nylon bodied lockout padlocks (with two coded keys), for preventing accidental activation of, or access to high voltage systems. 6 x flexible hasps, each with 6 padlock holes.
- High visibility safety lockout bag with lockable strap to prevent unauthorised access. Ideal for locking away vehicle keys, EV MSD's (Manual Service
  Disconnect switches) etc. to ensure accidental activation of high voltage systems is not possible. Size: 440 x 245mm. 2 x high voltage signs to inform
  employees/customers of high voltage risk.
- A pack of 10 lockout tags, providing safety warning with self-adhesive overlay on back of tag, allowing for authorised employee name to be written. A pack
  of 10 Hybrid/EV warning sign (for hanging on internal rear view mirror or steering wheels), designed to serve as a warning that vehicle is EV or hybrid. A
  pack of 12 reusable, self adhesive high voltage labels (150 x 75mm) for indicating high voltage parts of the vehicle.
- All products contained in this kit are available as individual items please see Laser Part Nos. 7947 (lockout management station), 7945 (locking tag http://discreption), 7944 (paddick station), 7941 (38mm padlock), 7943 (76mm padlock), 7942 (lockout hasp), 8030 (lockout bag), 7561 (self adhesive labels, pack