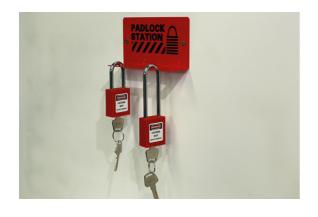

## **Additional Information**

- Lockable wall mounted, lockout management station with adjustable shelves provides a safe and secure storage facility for electric and hybrid vehicle key
  and MSD (manual service disconnent) units to prevent accidental activation of HV systems while performing service and repair. Size: 360 x 450 x 155mm.
   Wall mounted lockout tag station, designed for the storage of up to 100 lockout/warning tags, providing easy access when required. The pocket style
  storage helps in identifying the number of tags in use as well as ensuring the user can see when more tags may be required. Size: 350 x 400 x 30mm.
- 3 x padlock stations, each holding up to 6 padlocks for easy access and safe storage of padlocks in one place. Use to store unused safety padlocks to see at a glance what locks are in use. Size: 140 x 40 x 80mm. 6 x 38mm & 76mm shackle, non conductive nylon bodied lockout padlocks (with two coded keys), for preventing accidental activation of, or access to high voltage systems. 6 x flexible hasps, each with 6 padlock holes.
- High visibility safety lockout bag with lockable strap to prevent unauthorised access. Ideal for locking away vehicle keys, EV MSD's (Manual Service
  Disconnect switches) etc. to ensure accidental activation of high voltage systems is not possible. Size: 440 x 245mm. 2 x high voltage signs to inform
  employees/customers of high voltage risk.
- A pack of 10 lockout tags, providing safety warning with self-adhesive overlay on back of tag, allowing for authorised employee name to be written. A pack
  of 10 Hybrid/EV warning sign (for hanging on internal rear view mirror or steering wheels), designed to serve as a warning that vehicle is EV or hybrid. A
  pack of 12 reusable, self adhesive high voltage labels (150 x 75mm) for indicating high voltage parts of the vehicle.
- All products contained in this kit are available as individual items please see Laser Part Nos. 7947 (lockout management station), 7945 (locking tag http://discreption), 7944 (paddick station), 7941 (38mm padlock), 7943 (76mm padlock), 7942 (lockout hasp), 8030 (lockout bag), 7561 (self adhesive labels, pack