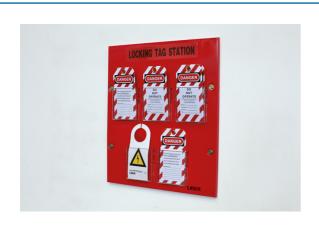

## **Additional Information**

- Lockable wall mounted, lockout management station with adjustable shelves provides a safe and secure storage facility for electric and hybrid vehicle key
  and MSD (manual service disconnent) units to prevent accidental activation of HV systems while performing service and repair. Size: 360 x 450 x 155mm.
   Wall mounted lockout tag station, designed for the storage of up to 100 lockout/warning tags, providing easy access when required. The pocket style
  storage helps in identifying the number of tags in use as well as ensuring the user can see when more tags may be required. Size: 350 x 400 x 30mm.
- 3 x padlock stations, each holding up to 6 padlocks for easy access and safe storage of padlocks in one place. Use to store unused safety padlocks to see at a glance what locks are in use. Size: 140 x 40 x 80mm. 6 x 38mm & 76mm shackle, non conductive nylon bodied lockout padlocks (with two coded keys), for preventing accidental activation of, or access to high voltage systems. 6 x flexible hasps, each with 6 padlock holes.
- High visibility safety lockout bag with lockable strap to prevent unauthorised access. Ideal for locking away vehicle keys, EV MSD's (Manual Service
  Disconnect switches) etc. to ensure accidental activation of high voltage systems is not possible. Size: 440 x 245mm. 2 x high voltage signs to inform
  employees/customers of high voltage risk.
- A pack of 10 lockout tags, providing safety warning with self-adhesive overlay on back of tag, allowing for authorised employee name to be written. A pack
  of 10 Hybrid/EV warning sign (for hanging on internal rear view mirror or steering wheels), designed to serve as a warning that vehicle is EV or hybrid. A
  pack of 12 reusable, self adhesive high voltage labels (150 x 75mm) for indicating high voltage parts of the vehicle.
- All products contained in this kit are available as individual items please see Laser Part Nos. 7947 (lockout management station), 7945 (locking tag http://discreption), 7944 (paddick station), 7941 (38mm padlock), 7943 (76mm padlock), 7942 (lockout hasp), 8030 (lockout bag), 7561 (self adhesive labels, pack