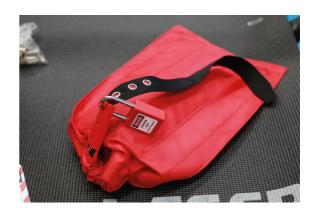

## **Additional Information**

- Lockable wall mounted, lockout management station with adjustable shelves provides a safe and secure storage facility for electric and hybrid vehicle key
  and MSD (manual service disconnent) units to prevent accidental activation of HV systems while performing service and repair. Size: 360 x 450 x 155mm.
   Wall mounted lockout tag station, designed for the storage of up to 100 lockout/warning tags, providing easy access when required. The pocket style
  storage helps in identifying the number of tags in use as well as ensuring the user can see when more tags may be required. Size: 350 x 400 x 30mm.
- 3 x padlock stations, each holding up to 6 padlocks for easy access and safe storage of padlocks in one place. Use to store unused safety padlocks to see at a glance what locks are in use. Size: 140 x 40 x 80mm. 6 x 38mm & 76mm shackle, non conductive nylon bodied lockout padlocks (with two coded keys), for preventing accidental activation of, or access to high voltage systems. 6 x flexible hasps, each with 6 padlock holes.
- High visibility safety lockout bag with lockable strap to prevent unauthorised access. Ideal for locking away vehicle keys, EV MSD's (Manual Service
  Disconnect switches) etc. to ensure accidental activation of high voltage systems is not possible. Size: 440 x 245mm. 2 x high voltage signs to inform
  employees/customers of high voltage risk.
- A pack of 10 lockout tags, providing safety warning with self-adhesive overlay on back of tag, allowing for authorised employee name to be written. A pack
  of 10 Hybrid/EV warning sign (for hanging on internal rear view mirror or steering wheels), designed to serve as a warning that vehicle is EV or hybrid. A
  pack of 12 reusable, self adhesive high voltage labels (150 x 75mm) for indicating high voltage parts of the vehicle.
- All products contained in this kit are available as individual items please see Laser Part Nos. 7947 (lockout management station), 7945 (locking tag http://discreption), 7944 (paddick station), 7941 (38mm padlock), 7943 (76mm padlock), 7942 (lockout hasp), 8030 (lockout bag), 7561 (self adhesive labels, pack