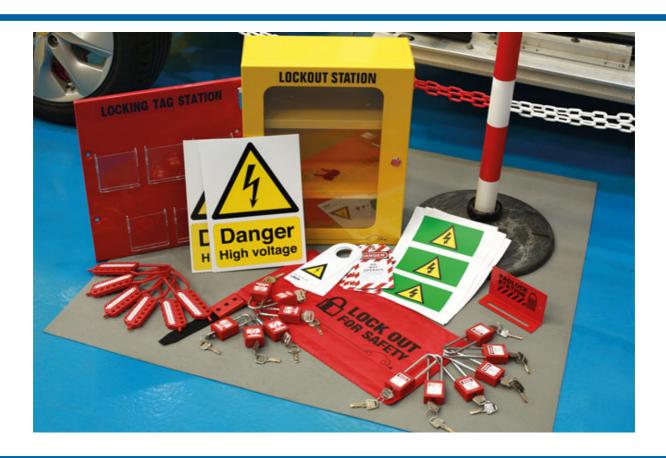

## **Master Lockout Management Kit**

Master lockout management station kit including padlock station and padlocks, hasp, locking tag station, safety signage, tags, labels and lockout bag. This comprehensive kit covers the full range of lockout areas - both storage and lockout products, allowing tags and padlocks to be assigned per trained technician and accountability to be adhered to. Ideal for large bodyshops or workshops with multiple trained technicians working on Hybrid/EV vehicles.

## **Additional Information**

- Lockable wall mounted, lockout management station with adjustable shelves provides a safe and secure storage facility for electric and hybrid vehicle key
  and MSD (manual service disconnent) units to prevent accidental activation of HV systems while performing service and repair. Size: 360 x 450 x 155mm.
   Wall mounted lockout tag station, designed for the storage of up to 100 lockout/warning tags, providing easy access when required. The pocket style
  storage helps in identifying the number of tags in use as well as ensuring the user can see when more tags may be required. Size: 350 x 400 x 30mm.
- 3 x padlock stations, each holding up to 6 padlocks for easy access and safe storage of padlocks in one place. Use to store unused safety padlocks to see at a glance what locks are in use. Size: 140 x 40 x 80mm. 6 x 38mm & 76mm shackle, non conductive nylon bodied lockout padlocks (with two coded keys), for preventing accidental activation of, or access to high voltage systems. 6 x flexible hasps, each with 6 padlock holes.
- High visibility safety lockout bag with lockable strap to prevent unauthorised access. Ideal for locking away vehicle keys, EV MSD's (Manual Service
  Disconnect switches) etc. to ensure accidental activation of high voltage systems is not possible. Size: 440 x 245mm. 2 x high voltage signs to inform
  employees/customers of high voltage risk.
- A pack of 10 lockout tags, providing safety warning with self-adhesive overlay on back of tag, allowing for authorised employee name to be written. A pack
  of 10 Hybrid/EV warning sign (for hanging on internal rear view mirror or steering wheels), designed to serve as a warning that vehicle is EV or hybrid. A
  pack of 12 reusable, self adhesive high voltage labels (150 x 75mm) for indicating high voltage parts of the vehicle.
- All products contained in this kit are available as individual items please see Laser Part Nos. 7947 (lockout management station), 7945 (locking tag http://discreption), 7944 (paddick station), 7941 (38mm padlock), 7943 (76mm padlock), 7942 (lockout hasp), 8030 (lockout bag), 7561 (self adhesive labels, pack